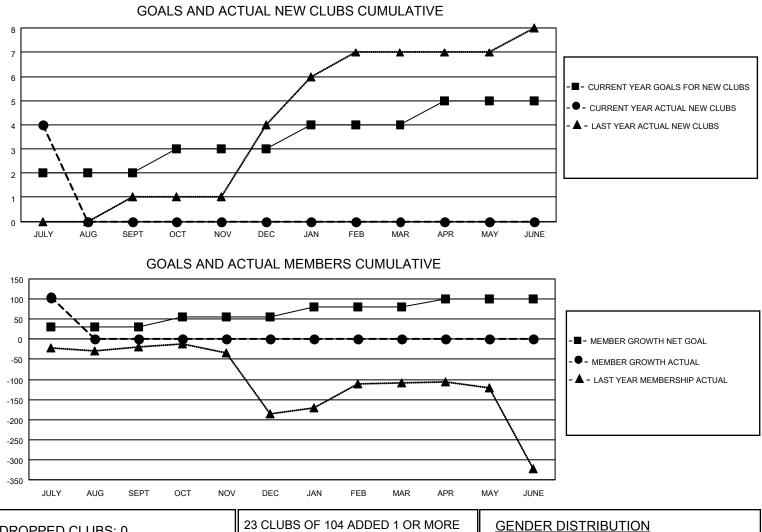

## LOCATION INDIA

District 3233 C

Results as of: 7/31/2020

| Clubs         |                       |           |               | Members       |                        |                         |                                                    |  |
|---------------|-----------------------|-----------|---------------|---------------|------------------------|-------------------------|----------------------------------------------------|--|
|               | RESULTS FOR 2020-2021 |           |               |               | RESULTS FOR 2020-2021  |                         |                                                    |  |
| QUARTER       | NEW CLUB GOAL         | NEW CLUBS | DROPPED CLUBS | QUARTER       | BER GROWTH NET<br>GOAL | MEMBER GROWTH<br>ACTUAL | DROPPED<br>MEMBERS ACTUAL<br>(including transfers) |  |
| JULY/AUG/SEPT | 2                     | 4         | 0             | JULY/AUG/SEPT | 30                     | 184                     | 41                                                 |  |
| OCT/NOV/DEC   | 1                     | 0         | 0             | OCT/NOV/DEC   | 25                     | 0                       | 0                                                  |  |
| JAN/FEB/MAR   | 1                     | 0         | 0             | JAN/FEB/MAR   | 25                     | 0                       | 0                                                  |  |
| APR/MAY/JUNE  | 1                     | 0         | 0             | APR/MAY/JUNE  | 20                     | 0                       | 0                                                  |  |